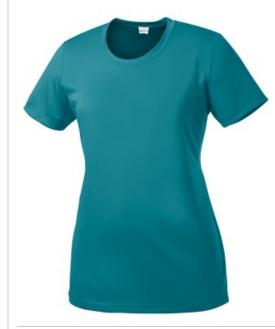

# Sport-Tek<sup>®</sup> Ladies PosiCharge<sup>®</sup> Competitor<sup>™</sup> Tee. LST350

Lightweight, roomy and highly breathable, these moisturewicking, value-priced tees feature PosiCharge technology to lock in color and prevent logos from fading.

- 3.8-ounce, 100% polyester interlock with PosiCharge
- Removable tag for comfort and relabeling
- Set-in sleeves

Given the extreme heat required for sublimation, please consult with your decorator. It is highly recommended to sample test product by color before production.