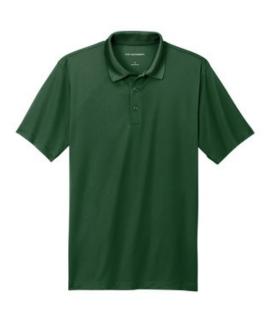

# Port Authority<sup>®</sup> Recycled Performance Polo K863

Show your commitment to sustainability with our recycled pique polo made of certified recycled materials-from the recycled poly pique fabric to the thread. With a smooth hand, snag-resistance, moisture-wicking and UV protection, this polo also performs with a lower environmental impact.

- 3.8-ounce, 100% recycled polyester pique
- Recycled thread
- Marled tonal buttons include 25% recycled content
- Snag-resistant
- Moisture-wicking
- UPF rating of 50
- Tag-free
- Flat knit collar
- 3-button placket
- Side vents