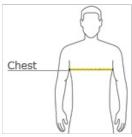

#### **HOW TO MEASURE**

## CHEST WIDTH

Measure under the arm and around the fullest part of the chest with arms down, keeping tape horizontal.

SIZE CHART

|       | XS    | S     | М     | L     | XL    | 2XL   | 3XL   | 4XL   |
|-------|-------|-------|-------|-------|-------|-------|-------|-------|
| Chest | 32-34 | 35-36 | 37-39 | 40-42 | 43-45 | 46-48 | 49-51 | 52-54 |