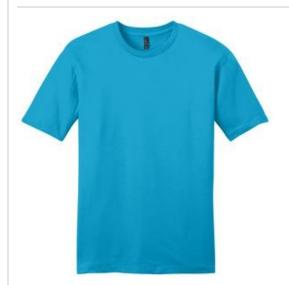

# District<sup>®</sup> Very Important Tee<sup>®</sup>. DT6000

Crafted from ring spun cotton for ultimate comfort.

- 4.3-ounce, 100% combed ring spun cotton, 30 singles
- 50/50 combed ring spun cotton/poly (Heathers)
- 90/10 combed ring spun cotton/poly (Light Heather Grey)
- Slightly slimmer body and shorter sleeves
- 1x1 rib knit neck
- Tear-away label
- Shoulder to shoulder taping