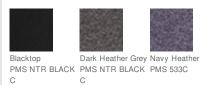

tag-free comfort
- Open neck
- Heat transfer O on center back neck
- Dolman shoulders
- Self-fabric tabs with matte black buttons
- Heat transfer O at left hem
- Curved hem

#### CARE INSTRUCTIONS

Machine wash cold with like colors. Do not use fabric softener. Do not bleach. Tumble dry low. Cool iron. Do not dry clean.





#### HOW TO MEASURE



#### BUST

Measure under the arm and around the fullest part of the bust with arms down, keeping tape horizontal.

#### SIZE CHART

|      | XS    | S     | Μ     | L     | XL    | 2XL   | 3XL   | 4XL   |
|------|-------|-------|-------|-------|-------|-------|-------|-------|
| Size | 2     | 4/6   | 8/10  | 12/14 | 16/18 | 20/22 | 24/26 | 28/30 |
| Bust | 32-34 | 35-36 | 37-38 | 39-41 | 42-44 | 45-47 | 48-51 | 52-55 |

#### COLOR INFORMATION