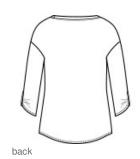

### OGIO<sup>®</sup> Ladies Gravitate Scoop 3/4-Sleeve . LOG141

This flattering look has a beautiful drape and on-trend OGIO details.

- 4.7-ounce, 100% poly with stay-cool wicking technology
- OGIO heat transfer label for tag-free comfort
- Open neck
- Heat transfer O on center back neck
- Dolman shoulders
- Self-fabric tabs with matte black buttons
- Heat transfer O at left hem
- Curved hem