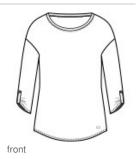

### OGIO<sup>®</sup> Ladies Gravitate Scoop 3/4-Sleeve . LOG141

This flattering look has a beautiful drape and on-trend OGIO details.

- 4.7-ounce, 100% poly with stay-cool wicking technology
- OGIO heat transfer label for tag-free comfort
- Open neck
- Heat transfer O on center back neck
- Dolman shoulders
- Self-fabric tabs with matte black buttons
- Heat transfer O at left hem
- Curved hem